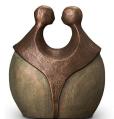

### Ceramic cremation urn 'Farewell' | bronze & silver grey

Article number
200003
Shape / Symbol / Theme
Religion, spirituality & symbolism
Dimensions (h x w x d in cm)
34 x 21 x 14
Volume in liter
3.0
Suitable for
Indoor and outdoor