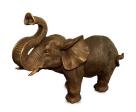

### Elephant funeral urn bronze

Article number
101091
Shape / Symbol / Theme
Other animals
Dimensions (h x w x d in cm)
34 x 42 x 17
Volume in liter
4.0
Suitable for

Indoor and outdoor

1,010.00

101092