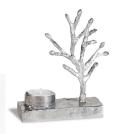

#### **Sculpture Cremation Urn** 'Forever in my mind' with candle holder

Article number 100564 Shape / Symbol / Theme

Flowers, plants & trees, Religion, spirituality & symbolism

Dimensions (h x w x d in cm)

Volume in liter 0.04 Suitable for

Indoor

250.00