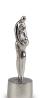

#### Ceramic urn 'Carried'

Article number
200001
Shape / Symbol / Theme
Religion, spirituality & symbolism
Dimensions (h x w x d in cm)
30 x 25 x 25
Volume in liter
3.5
Suitable for
Indoor and outdoor

910.00