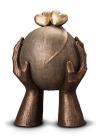

#### Ceramic urn 'Carried'

Article number
200001
Shape / Symbol / Theme
Religion, spirituality & symbolism
Dimensions (h x w x d in cm)
30 x 25 x 25
Volume in liter
3.5
Suitable for
Indoor and outdoor

910.00