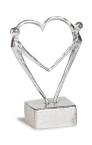

# Sculpture Cremation Urn 'Connected through the heart'

Article number

300151

Shape / Symbol / Theme

Heart(s), Religion, spirituality & symbolism

Dimensions (h x w x d in cm)

12

483.00

Volume in liter

0.04

Suitable for

Indoor

300153