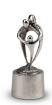

### Ceramic cremation urn 'Farewell' | bronze & silver grey

Article number
200003
Shape / Symbol / Theme
Religion, spirituality & symbolism
Dimensions (h x w x d in cm)
34 x 21 x 14
Volume in liter
3.0
Suitable for
Indoor and outdoor