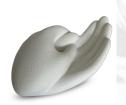

### Hand-shaped keepsake 'Candle holder'

Article number
200036
Shape / Symbol / Theme
Religion, spirituality & symbolism
Dimensions (h x w x d in cm)
H 13 cm
Volume in liter
0.1
Suitable for