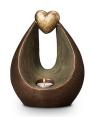

#### Ceramic urn 'Love'

Article number
200016
Shape / Symbol / Theme
Heart(s), Religion, spirituality & symbolism
Dimensions (h x w x d in cm)
35 x 25 x 25
Volume in liter
3.5
Suitable for

Indoor and outdoor

958.00