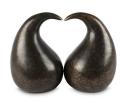

#### Ceramic urn 'Carried'

Article number
200001
Shape / Symbol / Theme
Religion, spirituality & symbolism
Dimensions (h x w x d in cm)
30 x 25 x 25
Volume in liter
3.5
Suitable for
Indoor and outdoor

910.00