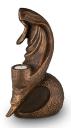

#### Bronze rose keepsake ashes urn

Article number

100079

Shape / Symbol / Theme

Rose, Religion, spirituality & symbolism

Dimensions (h x w x d in cm)

 $40\;cm\mid 75\;cm$ 

Volume in liter

0.001

Suitable for

Indoor and outdoor

530.00