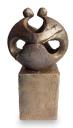

#### Ceramic urn 'Love'

Article number
200016
Shape / Symbol / Theme
Heart(s), Religion, spirituality & symbolism
Dimensions (h x w x d in cm)
35 x 25 x 25
Volume in liter
3.5
Suitable for

Indoor and outdoor

958.00