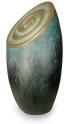

### Ceramic cremation urn 'Farewell' | bronze & silver grey

Article number
200003
Shape / Symbol / Theme
Religion, spirituality & symbolism
Dimensions (h x w x d in cm)
34 x 21 x 14
Volume in liter
3.0
Suitable for
Indoor and outdoor