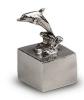

### Sculpture ashes urn 'Dolphin riding the wave'

Article number

301250

Shape / Symbol / Theme

Other animals, Religion, spirituality & symbolism

Dimensions (h x w x d in cm)

 $8 \times 4 \times 5$ 

Volume in liter

0.03

658.00

Suitable for

Indoor

301251