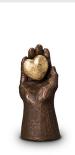

### Ceramic keepsake 'Carried'

Indoor and outdoor

Article number
200026
Shape / Symbol / Theme
Religion, spirituality & symbolism
Dimensions (h x w x d in cm)
28 x 18 x 18
Volume in liter
1.0
Suitable for

658.00

200031