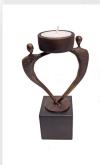

#### Ceramic urn 'Carried'

Article number
200001
Shape / Symbol / Theme
Religion, spirituality & symbolism
Dimensions (h x w x d in cm)
30 x 25 x 25
Volume in liter
3.5
Suitable for
Indoor and outdoor

910.00