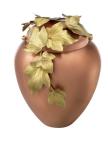

### Ceramic art urn 'Metamophose'

Article number 200080

Shape / Symbol / Theme

Butterflies, Religion, spirituality & symbolism

Dimensions (h x w x d in cm)

35 x 25 x 25

Volume in liter

3.5

Suitable for

Indoor and outdoor

933.00

200087