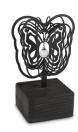

### Sculpture urn 'Connected For Eternity'

Article number

300053

Shape / Symbol / Theme

Butterflies, Religion, spirituality &

symbolism

Dimensions (h x w x d in cm)

Volume in liter

volume in me

0.04

Suitable for

Indoor

274.00

00563