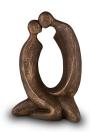

### Ceramic urn 'Always together'

Article number
200017
Shape / Symbol / Theme
Religion, spirituality & symbolism
Dimensions (h x w x d in cm)
34 x 21 x 14
Volume in liter
3.5
Suitable for
Indoor and outdoor