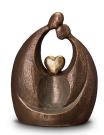

### Ceramic cremation urn 'Farewell' | bronze & silver grey

Article number
200003
Shape / Symbol / Theme
Religion, spirituality & symbolism
Dimensions (h x w x d in cm)
34 x 21 x 14
Volume in liter
3.0
Suitable for
Indoor and outdoor