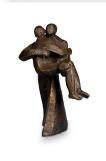

### Ceramic cremation urn 'Farewell' | bronze & silver grey

Article number
200003
Shape / Symbol / Theme
Religion, spirituality & symbolism
Dimensions (h x w x d in cm)
34 x 21 x 14
Volume in liter
3.0
Suitable for
Indoor and outdoor