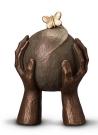

#### Ceramic urn 'Carried'

Article number
200001
Shape / Symbol / Theme
Religion, spirituality & symbolism
Dimensions (h x w x d in cm)
30 x 25 x 25
Volume in liter
3.5
Suitable for
Indoor and outdoor

910.00