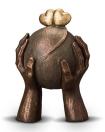

### Sculpture urn for ashes 'Dolphin riding the wave'

Article number

301249

Shape / Symbol / Theme

Other animals, Religion, spirituality & symbolism

Dimensions (h x w x d in cm)

12 x 8 x 11.5

Volume in liter

0.08

Suitable for

Indoor

301250