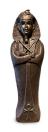

## Egyptian urn for ashes 'The Eye of Ra'

Article number

300218

Shape / Symbol / Theme

Religion, spirituality & symbolism

Dimensions (h x w x d in cm) 34 x 18 x 18

Volume in liter

3.5

Suitable for

Indoor and outdoor

908.00

908.00

### Egyptian urn for ashes 'The Eye of Ra'

Article number
300217
Shape / Symbol / Theme
Religion, spirituality & symbolism
Dimensions (h x w x d in cm)
34 x 18 x 18
Volume in liter
3.5
Suitable for

Indoor and outdoor

908.00

300216