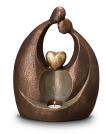

#### Ceramic urn 'Feelings'

Article number
200012
Shape / Symbol / Theme
Religion, spirituality & symbolism
Dimensions (h x w x d in cm)
32 x 25 x 19
Volume in liter
3.5
Suitable for

Indoor and outdoor

908.00