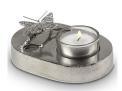

### Ceramic keepsake 'Carried'

Indoor and outdoor

Article number
200026
Shape / Symbol / Theme
Religion, spirituality & symbolism
Dimensions (h x w x d in cm)
28 x 18 x 18
Volume in liter
1.0
Suitable for

658.00

200031