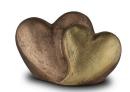

#### Ceramic urn 'Love and Pain'

Article number 300780

Shape / Symbol / Theme

Heart(s), Religion, spirituality & symbolism

Dimensions (h x w x d in cm)

26x26x17

Volume in liter

3.0

Suitable for

Indoor and outdoor

658.00

101095