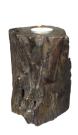

#### Candle holder keepsake funeral urn 'Tree log' bronze

Article number
101094
Shape / Symbol / Theme
Flowers, plants & trees, Other shapes
Dimensions (h x w x d in cm)
17 cm - Ø 12.5
Volume in liter
0.7
Suitable for
Indoor and outdoor