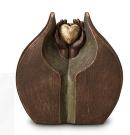

#### Ceramic urn 'Love'

Article number
200016
Shape / Symbol / Theme
Heart(s), Religion, spirituality & symbolism
Dimensions (h x w x d in cm)
35 x 25 x 25
Volume in liter
3.5
Suitable for

Indoor and outdoor

958.00