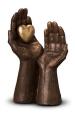

### Hand-shaped keepsake 'Candle holder'

Article number
200036
Shape / Symbol / Theme
Religion, spirituality & symbolism
Dimensions (h x w x d in cm)
H 13 cm
Volume in liter
0.1
Suitable for