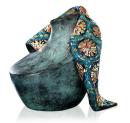

### Bronze cremation urn covered in mosaic 'Velata madre'

Article number 102386

Shape / Symbol / Theme Other shapes

Dimensions (h x w x d in cm)

36 x 38

Volume in liter

Suitable for

Indoor