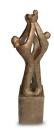

#### Ceramic urn 'Carried'

Article number
200001
Shape / Symbol / Theme
Religion, spirituality & symbolism
Dimensions (h x w x d in cm)
30 x 25 x 25
Volume in liter
3.5
Suitable for
Indoor and outdoor

910.00