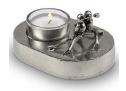

Suitable for

Indoor and outdoor



#### 200418

### Small art urn 'Hand' white from porcelain

Article number

200418

Shape / Symbol / Theme

Other shapes, Religion, spirituality & symbolism

Dimensions (h x w x d in cm)

5 x 13 x 8

Volume in liter

0.11

Suitable for

Indoor and outdoor



#### 300800

### Sculpture urn for ashes 'Love forever'

Article number

300800

Shape / Symbol / Theme

Bird(s), Religion, spirituality & symbolism

Dimensions (h x w x d in cm)

6 x 8 x 11.5

Volume in liter

0.08

Suitable for

Indoor



300801

### Sculpture urn for ashes 'Eternal Love'

Article number

300801

Shape / Symbol / Theme

Rose, Bird(s), Religion, spirituality & symbolism

Dimensions (h x w x d in cm)

7 x 8 x 11.5

Volume in liter

0.08

Suitable for

Indoor

490.00

146.00

146.00



### Sculpture urn for ashes 'Eternally connected in love'

Article number 300802

Shape / Symbol / Theme

Rose, Bird(s), Religion, spirituality &symbolism

Dimensions (h x w x d in cm)

6.5 x 8 x 11.5

Volume in liter

0.08

Suitable for

Indoor

490.00



300804

#### Sculpture urn for ashes 'Your soul remains with me'

Article number

300804

Shape / Symbol / Theme

Butterflies, Religion, spirituality & symbolism

Dimensions (h x w x d in cm)

4.5 x 8 x 11.5

Volume in liter

0.08

Suitable for

Indoor



#### Sculpture urn for ashes 'My Angel in Heaven'

Article number

300807

Shape / Symbol / Theme

Religion, spirituality & symbolism Dimensions (h x w x d in cm)

7 x 5.5 x 5

Volume in liter

0.05

490.00

Suitable for

Indoor

298.00



300808

#### Sculpture urn for ashes 'Connect