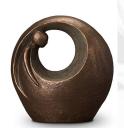

#### Art funeral urn 'Yin Yang'

Article number

300022

Shape / Symbol / Theme

Religion, spirituality & symbolism

Dimensions (h x w x d in cm)

24 x 21 x 10

Volume in liter

2.5

Suitable for

Indoor and outdoor

658.00

516.00

300029