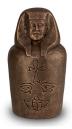

### Egyptian mummy urn for ashes 'Pharaoh'

Article number
300215
Shape / Symbol / Theme
Religion, spirituality & symbolism
Dimensions (h x w x d in cm)
55 x 13 x 13
Volume in liter
4.0
Suitable for
Indoor and outdoor

30021

### Egyptian mummy urn for ashes 'Pharaoh'

Article number
300214
Shape / Symbol / Theme
Religion, spirituality & symbolism
Dimensions (h x w x d in cm)
55 x 13 x 13
Volume in liter
4.0
Suitable for
Indoor and outdoor

983.00

983.00

300182