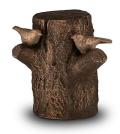

#### Candle holder keepsake funeral urn 'Tree log' bronze

Article number
101094
Shape / Symbol / Theme
Flowers, plants & trees, Other shapes
Dimensions (h x w x d in cm)
17 cm - Ø 12.5
Volume in liter
0.7
Suitable for
Indoor and outdoor