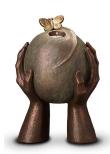

#### Ceramic urn 'Carried'

Article number
200001
Shape / Symbol / Theme
Religion, spirituality & symbolism
Dimensions (h x w x d in cm)
30 x 25 x 25
Volume in liter
3.5
Suitable for
Indoor and outdoor

910.00