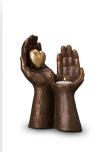

# Ceramic keepsake with a heart

Article number
200024
Shape / Symbol / Theme
Heart(s), Religion, spirituality & symbolism
Dimensions (h x w x d in cm)
H 15 cm
Volume in liter
0.1
Suitable for
Indoor and outdoor