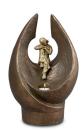

### Ceramic keepsake 'Carried'

Indoor and outdoor

Article number
200026
Shape / Symbol / Theme
Religion, spirituality & symbolism
Dimensions (h x w x d in cm)
28 x 18 x 18
Volume in liter
1.0
Suitable for

658.00

200031