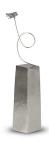

& symbolism

Dimensions (h x w x d in cm)

11.5 x 5 x 5

Volume in liter

0.05

Suitable for

Indoor



### Sculpture urn for ashes 'Parent and Child'

Article number

300811

Shape / Symbol / Theme

Religion, spirituality & symbolism Dimensions (h x w x d in cm)

16.5 x 5 x 5

Volume in liter

0.05

346.00

Suitable for

Indoor

346.00



#### Sculpture urn for ashes 'Parents and Child'

Article number

300813

Shape / Symbol / Theme

Religion, spirituality & symbolism

Dimensions (h x w x d in cm)

13 x 5 x 5

Volume in liter

0.05

Suitable for

Indoor



#### Sculpture urn for ashes 'Love forever'

Article number

300814

Shape / Symbol / Theme

Rose, Bird(s), Religion, spirituality &

symbolism

Dimensions (h x w x d in cm) 20 x 5.5 x 5

Volume in liter

466.00

Suitable for Indoor



### Sculpture urn for ashes 'Your soul remains'

Article number

301247

Shape / Symbol / Theme

Butterflies, Religion, spirituality & symbolism

Dimensions (h x w x d in cm)

29 x 5 x 5

Volume in liter

0.3

Suitable for

Indoor

898.00



301249

### Sculpture urn for ashes 'Dolphin riding the wave'

Article number

301249

Shape / Symbol / Theme

Other animals, Religion, spirituality & symbolism

Dimensions (h x w x d in cm)

12 x 8 x 11.5

Volume in liter

0.08

Suitable for

Indoor



301250

### Sculpture ashes urn 'Dolphin riding the wave'

Article number

301250

Shape / Symbol / Theme

Other animals, Religion, spirituality & symbolism

Dimensions (h x w x d in cm)

 $8 \times 4 \times 5$ 

Volume in liter

0.03

658.00

Suitable for

Indoor





301251

### Sculpture ashes urn