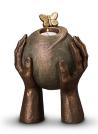

# Sculpture Funeral Urn 'Give me your hand'

Article number
200709
Shape / Symbol / Theme
Religion, spirituality & symbolism
Dimensions (h x w x d in cm)
32 x 34 x 25
Volume in liter
4.0
Suitable for
Indoor and outdoor