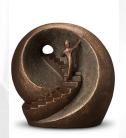

#### Art funeral urn 'Yin Yang'

Article number

300022

Shape / Symbol / Theme

Religion, spirituality & symbolism

Dimensions (h x w x d in cm)

24 x 21 x 10

Volume in liter

2.5

Suitable for

Indoor and outdoor

658.00

516.00

300029