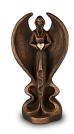

#### Angel funeral urn bronze

Article number
301384
Shape / Symbol / Theme
Religion, spirituality & symbolism
Dimensions (h x w x d in cm)
48 x 21 x 30.5
Volume in liter
3.0
Suitable for
Indoor and outdoor