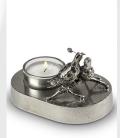

### Memorial candle holder keepsake urn 'Eternal Love'

Article number 101195 Shape / Symbol / Theme Butterflies, Religion, spirituality & symbolism Dimensions (h x w x d in cm) 22 cm - Ø 16 cm Volume in liter

468.00

101729