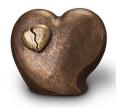

### Ceramic funeral urn 'Heartpain'

Article number
200702
Shape / Symbol / Theme
Heart(s), Religion, spirituality & symbolism
Dimensions (h x w x d in cm)
35 x 22 x 19
Volume in liter
3.0
Suitable for

Indoor