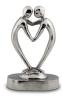

### Ceramic urn 'Always together'

Article number
200017
Shape / Symbol / Theme
Religion, spirituality & symbolism
Dimensions (h x w x d in cm)
34 x 21 x 14
Volume in liter
3.5
Suitable for
Indoor and outdoor