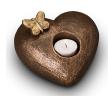

### Ceramic keepsake with candle holder

Article number
200034
Shape / Symbol / Theme
Butterflies, Religion, spirituality & symbolism
Dimensions (h x w x d in cm)
20 x 18 x 12
Volume in liter
1.0
Suitable for
Indoor

468.00

200035