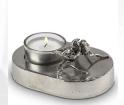

### Memorial candle holder keepsake urn 'Eternal Love' | bronze & silver grey

Article number

200090

Shape / Symbol / Theme

Heart(s), Religion, spirituality & symbolism

Dimensions (h x w x d in cm)

22 cm - Ø 16 cm

Volume in liter

1.0

Suitable for

Indoor

300022