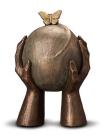

### Ceramic keepsake with candle holder

Article number
200034
Shape / Symbol / Theme
Butterflies, Religion, spirituality & symbolism
Dimensions (h x w x d in cm)
20 x 18 x 12
Volume in liter
1.0
Suitable for
Indoor

468.00

200035