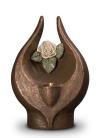

cm)

26 x 18 x 18

Volume in liter

1.0

Suitable for

Indoor



101096

#### Ceramic candle holder art urn 'Metamophose'

Article number

101096

Shape / Symbol / Theme

Butterflies, Religion, spirituality & symbolism

Dimensions (h x w x d in cm)

35 x 25 x 25

Volume in liter

3.5

658.00

Suitable for

Indoor



#### Hand-sculpted urn 'Sunflower'

Article number

101101

Shape / Symbol / Theme

Flowers, plants & trees, Religion, spirituality & symbolism

Dimensions (h x w x d in cm)

35 x 23 x 20 Volume in liter

3.5

933.00

Suitable for

Indoor

908.00



#### Hand-sculpted urn 'No red rose without thorns'

Article number

101102

Shape / Symbol / Theme

Rose, Religion, spirituality &

symbolism

Dimensions (h x w x d in cm)

35 x 23 x 20

Volume in liter 3.5

Suitable for

Indoor



101103

### Hand-sculpted urn 'No white rose without thorns'

Article number

101103

Shape / Symbol / Theme

Rose, Religion, spirituality &

symbolism

Dimensions (h x w x d in cm) 35 x 23 x 20

Volume in liter

Suitable for

Indoor

908.00

908.00



### Hand-sculpted urn 'Praying for you'

Article number

101104

Shape / Symbol / Theme

Religion, spirituality & symbolism

Dimensions (h x w x d in cm) 30 x 28 x 17

Volume in liter

3.5 Suitable for

Indoor



### Hand-sculpted keepsake urn 'Guardian angel'

Article number

101107

Shape / Symbol / Theme

Religion, spirituality & symbolism

Dimensions (h x w x d in cm)

23 x 19 x 15 Volume in liter

1.0

908.00

Suitable for

Indoor



1.0

Indoor

Suitable for

### Memorial candle holder keepsake urn 'Eternal Love'

Article number 1011