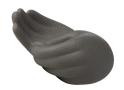

# Ceramic urn 'Lonely but not alone'

Article number
200018
Shape / Symbol / Theme
Religion, spirituality & symbolism
Dimensions (h x w x d in cm)
26 x 26 x 17
Volume in liter
3.0
Suitable for
Indoor and outdoor

722.00