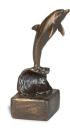

### Sculpture urn for ashes 'Dolphin riding the wave'

Article number

301249

Shape / Symbol / Theme

Other animals, Religion, spirituality & symbolism

Dimensions (h x w x d in cm)

12 x 8 x 11.5

Volume in liter

0.08

Suitable for

Indoor

301250