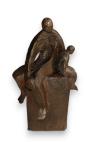

### Ceramic urn 'Always together'

Article number
200017
Shape / Symbol / Theme
Religion, spirituality & symbolism
Dimensions (h x w x d in cm)
34 x 21 x 14
Volume in liter
3.5
Suitable for
Indoor and outdoor

748.00

780.00