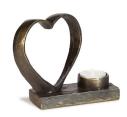

### Memorial candle holder keepsake urn 'Eternal Love' | bronze & silver grey

Article number

200090

Shape / Symbol / Theme

Heart(s), Religion, spirituality & symbolism

Dimensions (h x w x d in cm)

22 cm - Ø 16 cm

Volume in liter

1.0

Suitable for

Indoor

300022