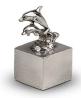

### Sculpture ashes urn 'Dolphins riding the wave'

Article number

301251

Shape / Symbol / Theme

Other animals, Religion, spirituality & symbolism

Dimensions (h x w x d in cm)

8 x 4 x 5.5

Volume in liter

0.03

0.03

Suitable for Indoor

346.00

301252