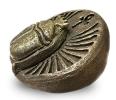

### Egyptian keepsake urn for ashes 'Scarab'

Article number
300216
Shape / Symbol / Theme
Religion, spirituality & symbolism
Dimensions (h x w x d in cm)
8.5 x 13.5 x 13
Volume in liter
0.5
Suitable for

Indoor and outdoor

300215