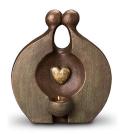

#### Ceramic urn 'Carried'

Article number
200001
Shape / Symbol / Theme
Religion, spirituality & symbolism
Dimensions (h x w x d in cm)
30 x 25 x 25
Volume in liter
3.5
Suitable for
Indoor and outdoor

910.00