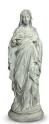

### Madonna funeral urn bronze

Article number
101092
Shape / Symbol / Theme
Religion, spirituality & symbolism
Dimensions (h x w x d in cm)
44 x Ø 14.5
Volume in liter
1.5
Suitable for
Indoor and outdoor