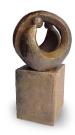

#### Ceramic urn 'Feelings'

Article number
200012
Shape / Symbol / Theme
Religion, spirituality & symbolism
Dimensions (h x w x d in cm)
32 x 25 x 19
Volume in liter
3.5
Suitable for

Indoor and outdoor

908.00