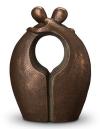

### Ceramic urn 'Always together'

Article number
200017
Shape / Symbol / Theme
Religion, spirituality & symbolism
Dimensions (h x w x d in cm)
34 x 21 x 14
Volume in liter
3.5
Suitable for
Indoor and outdoor