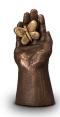

### Small art urn 'Hand' from porcelain

**Article number** 200419

Shape / Symbol / Theme

Other shapes, Religion, spirituality & symbolism

 $Dimensions\ (h\ x\ w\ x\ d\ in\ cm)$ 

5 x 13 x 8

Volume in liter

0.11

Suitable for

Indoor and outdoor