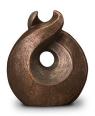

#### Art funeral urn 'Yin Yang'

Article number

300022

Shape / Symbol / Theme

Religion, spirituality & symbolism

Dimensions (h x w x d in cm)

24 x 21 x 10

Volume in liter

2.5

Suitable for

Indoor and outdoor

658.00

516.00

300029