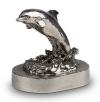

### Sculpture urn for ashes 'Dolphin riding the wave'

Article number

301249

Shape / Symbol / Theme

Other animals, Religion, spirituality & symbolism

Dimensions (h x w x d in cm)

12 x 8 x 11.5

Volume in liter

0.08

Suitable for

Indoor

301250