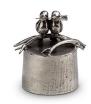

### Ceramic candle holder keepsake urn 'Metamophose'

Article number 101095

Shape / Symbol / Theme

Butterflies, Religion, spirituality & symbolism

Dimensions (h x w x d in cm)

26 x 18 x 18

Volume in liter

1.0

Suitable for

Indoor

101096