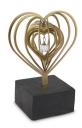

#### Ceramic art urn 'Connected For Eternity'

Article number
102991
Shape / Symbol / Theme
Religion, spirituality & symbolism
Dimensions (h x w x d in cm)
25 x 22 x 22
Volume in liter
3 0

876.00

102993