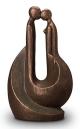

### Ceramic urn 'Always together'

Article number
200017
Shape / Symbol / Theme
Religion, spirituality & symbolism
Dimensions (h x w x d in cm)
34 x 21 x 14
Volume in liter
3.5
Suitable for
Indoor and outdoor

748.00

780.00