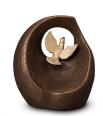

#### Ceramic urn 'Carried'

Article number
200001
Shape / Symbol / Theme
Religion, spirituality & symbolism
Dimensions (h x w x d in cm)
30 x 25 x 25
Volume in liter
3.5
Suitable for
Indoor and outdoor

910.00