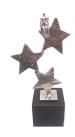

### Sculpture Cremation Urn'Angel'

300193
Shape / Symbol / Theme
Star, Religion, spirituality & symbolism
Dimensions (h x w x d in cm)
17

Volume in liter 0.04 Suitable for Indoor

Article number

250.00

300202