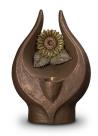

#### Ceramic urn 'Feelings'

Article number
200012
Shape / Symbol / Theme
Religion, spirituality & symbolism
Dimensions (h x w x d in cm)
32 x 25 x 19
Volume in liter
3.5
Suitable for

Indoor and outdoor

908.00