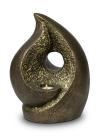

### Ceramic keepsake 'Carried'

Indoor and outdoor

Article number
200026
Shape / Symbol / Theme
Religion, spirituality & symbolism
Dimensions (h x w x d in cm)
28 x 18 x 18
Volume in liter
1.0
Suitable for

658.00

200031