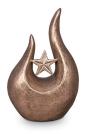

### Sculpture Cremation Urn'Angel'

300193
Shape / Symbol / Theme
Star, Religion, spirituality & symbolism
Dimensions (h x w x d in cm)
17

Volume in liter 0.04 Suitable for Indoor

Article number

250.00

300202