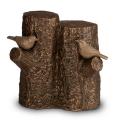

#### Keepsake urn for ashes 'Bird on life twig'

Article number 300183

Shape / Symbol / Theme Bird(s), Religion, spirituality &

Dimensions (h x w x d in cm)

12 x 12 x 10

symbolism

Volume in liter

0.1

Suitable for

Indoor and outdoor

300179 Ceramic keepsake art urn 'Tear in loving memory' Article number 300179 Shape / Symbol / Theme

Drop, Heart(s), Religion, spirituality & symbolism

Dimensions (h x w x d in cm)