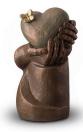

#### Ceramic urn 'Feelings'

Article number
200012
Shape / Symbol / Theme
Religion, spirituality & symbolism
Dimensions (h x w x d in cm)
32 x 25 x 19
Volume in liter
3.5
Suitable for

Indoor and outdoor

908.00