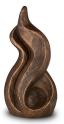

#### Ceramic urn 'Carried'

Article number
200001
Shape / Symbol / Theme
Religion, spirituality & symbolism
Dimensions (h x w x d in cm)
30 x 25 x 25
Volume in liter
3.5
Suitable for
Indoor and outdoor

910.00