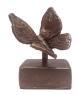

### Ceramic art urn 'Metamophose'

Article number 200080

Shape / Symbol / Theme

Butterflies, Religion, spirituality & symbolism

Dimensions (h x w x d in cm)

35 x 25 x 25

Volume in liter

3.5

Suitable for

Indoor and outdoor

933.00

200087