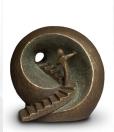

### Sculpture urn for ashes 'Dolphin riding the wave'

Article number

301249

Shape / Symbol / Theme

Other animals, Religion, spirituality & symbolism

Dimensions (h x w x d in cm)

12 x 8 x 11.5

Volume in liter

0.08

Suitable for

Indoor

301250