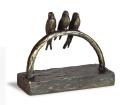

#### Keepsake urn for ashes 'Bird on life twig'

Article number 300183

Shape / Symbol / Theme Bird(s), Religion, spirituality &

Dimensions (h x w x d in cm)

12 x 12 x 10

symbolism

Volume in liter

0.1