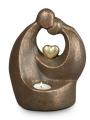

#### Ceramic urn 'Love'

Article number
200016
Shape / Symbol / Theme
Heart(s), Religion, spirituality & symbolism
Dimensions (h x w x d in cm)
35 x 25 x 25
Volume in liter
3.5
Suitable for

Indoor and outdoor

958.00