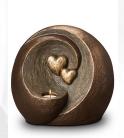

#### Candle holder duo/companion funeral urn 'Memory'

Article number 301356 Shape / Symbol / Theme

Heart(s), Religion, spirituality & symbolism

Dimensions (h x w x d in cm)

34 x 22 x 24 Volume in liter

 $2 \times 3$ 

Suitable for

Indoor

301357