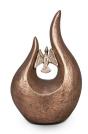

#### Ceramic urn 'Carried'

Article number
200001
Shape / Symbol / Theme
Religion, spirituality & symbolism
Dimensions (h x w x d in cm)
30 x 25 x 25
Volume in liter
3.5
Suitable for
Indoor and outdoor

910.00