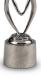

### Ceramic keepsake 'Carried'

Indoor and outdoor

Article number
200026
Shape / Symbol / Theme
Religion, spirituality & symbolism
Dimensions (h x w x d in cm)
28 x 18 x 18
Volume in liter
1.0
Suitable for