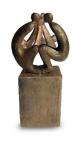

### Ceramic cremation urn 'Farewell' | bronze & silver grey

Article number
200003
Shape / Symbol / Theme
Religion, spirituality & symbolism
Dimensions (h x w x d in cm)
34 x 21 x 14
Volume in liter
3.0
Suitable for
Indoor and outdoor