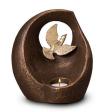

### Ceramic cremation urn 'Farewell' | bronze & silver grey

Article number
200003
Shape / Symbol / Theme
Religion, spirituality & symbolism
Dimensions (h x w x d in cm)
34 x 21 x 14
Volume in liter
3.0
Suitable for
Indoor and outdoor