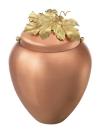

### Ceramic cremation urn 'Farewell' | bronze & silver grey

Article number
200003
Shape / Symbol / Theme
Religion, spirituality & symbolism
Dimensions (h x w x d in cm)
34 x 21 x 14
Volume in liter
3.0
Suitable for
Indoor and outdoor