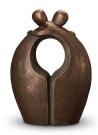

#### Ceramic urn 'Carried'

Article number
200001
Shape / Symbol / Theme
Religion, spirituality & symbolism
Dimensions (h x w x d in cm)
30 x 25 x 25
Volume in liter
3.5
Suitable for
Indoor and outdoor

910.00



#### 200003

### Ceramic cremation urn 'Farewell' | bronze & silver grey

Article number
200003
Shape / Symbol / Theme
Religion, spirituality & symbolism
Dimensions (h x w x d in cm)
34 x 21 x 14
Volume in liter
3.0
Suitable for
Indoor and outdoor

#### 200012

#### Ceramic urn 'Feelings'

Article number
200012
Shape / Symbol / Theme
Religion, spirituality & symbolism
Dimensions (h x w x d in cm)
32 x 25 x 19
Volume in liter
3.5
Suitable for

Indoor and outdoor

908.00



#### 200016

#### Ceramic urn 'Love'

Article number
200016
Shape / Symbol / Theme
Heart(s), Religion, spirituality & symbolism
Dimensions (h x w x d in cm)
35 x 25 x 25
Volume in liter
3.5
Suitable for

Indoor and outdoor

958.00



#### 200017

### Ceramic urn 'Always together'

Article number
200017
Shape / Symbol /