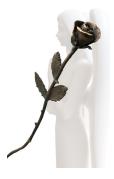

#### Bronze rose keepsake ashes urn

Article number

100079

Shape / Symbol / Theme

Rose, Religion, spirituality & symbolism

Dimensions (h x w x d in cm)

 $40\;cm\mid 75\;cm$ 

Volume in liter

0.001

Suitable for

Indoor and outdoor

530.00