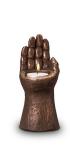

### Ceramic keepsake 'Carried'

Indoor and outdoor

Article number
200026
Shape / Symbol / Theme
Religion, spirituality & symbolism
Dimensions (h x w x d in cm)
28 x 18 x 18
Volume in liter
1.0
Suitable for

658.00

200031