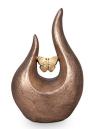

### Ceramic keepsake with candle holder

Article number
200034
Shape / Symbol / Theme
Butterflies, Religion, spirituality & symbolism
Dimensions (h x w x d in cm)
20 x 18 x 12
Volume in liter
1.0
Suitable for
Indoor

468.00

200035