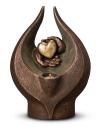

#### Ceramic urn 'Love'

Article number
200016
Shape / Symbol / Theme
Heart(s), Religion, spirituality & symbolism
Dimensions (h x w x d in cm)
35 x 25 x 25
Volume in liter
3.5
Suitable for

Indoor and outdoor

958.00