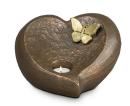

### Ceramic keepsake with candle holder

Article number
200034
Shape / Symbol / Theme
Butterflies, Religion, spirituality & symbolism
Dimensions (h x w x d in cm)
20 x 18 x 12
Volume in liter
1.0
Suitable for
Indoor

468.00

200035