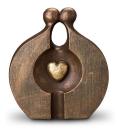

#### Ceramic urn 'Carried'

Article number
200001
Shape / Symbol / Theme
Religion, spirituality & symbolism
Dimensions (h x w x d in cm)
30 x 25 x 25
Volume in liter
3.5
Suitable for
Indoor and outdoor

910.00