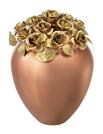

#### Ceramic urn 'Carried'

Article number
200001
Shape / Symbol / Theme
Religion, spirituality & symbolism
Dimensions (h x w x d in cm)
30 x 25 x 25
Volume in liter
3.5
Suitable for
Indoor and outdoor

910.00