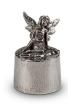

### Hand-sculpted keepsake urn 'Guardian angel'

Article number

101107

Shape / Symbol / Theme

Religion, spirituality & symbolism

Dimensions (h x w x d in cm)

23 x 19 x 15 Volume in liter

1.0

908.00

Suitable for

Indoor

1.0

Indoor

Suitable for