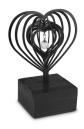

## Ceramic art urn 'Eternal flame' with heart

Article number
102982
Shape / Symbol / Theme
Heart(s), Religion, spirituality & symbolism
Dimensions (h x w x d in cm)
36 x 23 x 17
Volume in liter
2.7
Suitable for
Indoor and outdoor

544.00