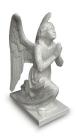

### Sculpture Cremation Urn'Angel'

300193
Shape / Symbol / Theme
Star, Religion, spirituality & symbolism
Dimensions (h x w x d in cm)
17

Volume in liter 0.04 Suitable for Indoor

Article number

250.00

300202