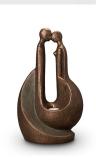

#### Ceramic urn 'Carried'

Article number
200001
Shape / Symbol / Theme
Religion, spirituality & symbolism
Dimensions (h x w x d in cm)
30 x 25 x 25
Volume in liter
3.5
Suitable for
Indoor and outdoor

910.00