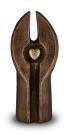

#### Ceramic urn 'Feelings'

Article number
200012
Shape / Symbol / Theme
Religion, spirituality & symbolism
Dimensions (h x w x d in cm)
32 x 25 x 19
Volume in liter
3.5
Suitable for

Indoor and outdoor

908.00