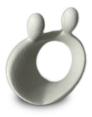

### Ceramic urn 'Always together'

Article number
200017
Shape / Symbol / Theme
Religion, spirituality & symbolism
Dimensions (h x w x d in cm)
34 x 21 x 14
Volume in liter
3.5
Suitable for
Indoor and outdoor

748.00

780.00