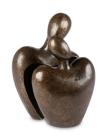

# Ceramic urn 'Lonely but not alone'

Article number
200018
Shape / Symbol / Theme
Religion, spirituality & symbolism
Dimensions (h x w x d in cm)
26 x 26 x 17
Volume in liter
3.0
Suitable for
Indoor and outdoor