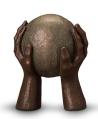

#### Ceramic urn 'Feelings'

Article number
200012
Shape / Symbol / Theme
Religion, spirituality & symbolism
Dimensions (h x w x d in cm)
32 x 25 x 19
Volume in liter
3.5
Suitable for

Indoor and outdoor

908.00