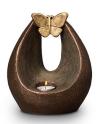

### Ceramic keepsake with candle holder

Article number
200034
Shape / Symbol / Theme
Butterflies, Religion, spirituality & symbolism
Dimensions (h x w x d in cm)
20 x 18 x 12
Volume in liter
1.0
Suitable for
Indoor

468.00

200035