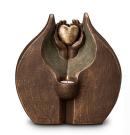

### Ceramic cremation urn 'Farewell' | bronze & silver grey

Article number
200003
Shape / Symbol / Theme
Religion, spirituality & symbolism
Dimensions (h x w x d in cm)
34 x 21 x 14
Volume in liter
3.0
Suitable for
Indoor and outdoor