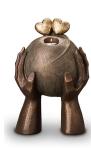

### Sculpture Cremation Urn 'Parents and child'

300202
Shape / Symbol / Theme
Religion, spirituality & symbolism
Dimensions (h x w x d in cm)

Volume in liter 0.04 Suitable for Indoor

Article number

250.00