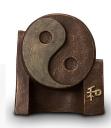

#### Art funeral urn 'Yin Yang'

Article number

300022

Shape / Symbol / Theme

Religion, spirituality & symbolism

Dimensions (h x w x d in cm)

24 x 21 x 10

Volume in liter

2.5

Suitable for

Indoor and outdoor

658.00

516.00

300029