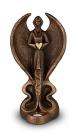

#### Angel funeral urn bronze

Article number
301384
Shape / Symbol / Theme
Religion, spirituality & symbolism
Dimensions (h x w x d in cm)
48 x 21 x 30.5
Volume in liter
3.0
Suitable for
Indoor and outdoor