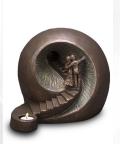

### Ceramic cremation urn 'Farewell' | bronze & silver grey

Article number
200003
Shape / Symbol / Theme
Religion, spirituality & symbolism
Dimensions (h x w x d in cm)
34 x 21 x 14
Volume in liter
3.0
Suitable for
Indoor and outdoor