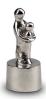

#### Angel funeral urn bronze

Article number
301384
Shape / Symbol / Theme
Religion, spirituality & symbolism
Dimensions (h x w x d in cm)
48 x 21 x 30.5
Volume in liter
3.0
Suitable for
Indoor and outdoor

1,510.00

200505