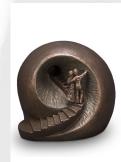

### Ceramic keepsake urn 'Farewell'

300832
Shape / Symbol / Theme
Religion, spirituality & symbolism
Dimensions (h x w x d in cm)
20x17x10
Volume in liter

1.0 **Suitable for**Indoor and outdoor

Article number

658.00