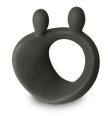

#### Ceramic urn 'Love'

Article number
200016
Shape / Symbol / Theme
Heart(s), Religion, spirituality & symbolism
Dimensions (h x w x d in cm)
35 x 25 x 25
Volume in liter
3.5
Suitable for

Indoor and outdoor

958.00