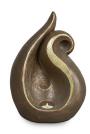

#### Ceramic urn 'Carried'

Article number
200001
Shape / Symbol / Theme
Religion, spirituality & symbolism
Dimensions (h x w x d in cm)
30 x 25 x 25
Volume in liter
3.5
Suitable for
Indoor and outdoor

910.00