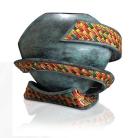

#### Bronze cremation urn covered in mosaic 'Spazio involto'

Article number 102385 Shape / Symbol / Theme Other shapes

Dimensions (h x w x d in cm) 28 x 35

Volume in liter

Suitable for Indoor

6,568.00

102386