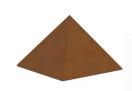

### Corten steel adult cremation urn 'Pyramid'

Article number 102048 Shape / Symbol / Theme Pyramid Dimensions (h x w x d in cm) 19 x 26 x 26 | 20 x 27 x 27 | 25 x 35 x 35 Volume in liter

3.5 - 4.5 - 8.0 Suitable for Indoor

584.00

102385