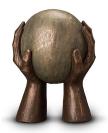

#### Ceramic urn 'Carried'

Article number
200001
Shape / Symbol / Theme
Religion, spirituality & symbolism
Dimensions (h x w x d in cm)
30 x 25 x 25
Volume in liter
3.5
Suitable for
Indoor and outdoor

910.00



#### 200003

### Ceramic cremation urn 'Farewell' | bronze & silver grey

Article number
200003
Shape / Symbol / Theme
Religion, spirituality & symbolism
Dimensions (h x w x d in cm)
34 x 21 x 14
Volume in liter
3.0
Suitable for
Indoor and outdoor

#### 200012

#### Ceramic urn 'Feelings'

Article number
200012
Shape / Symbol / Theme
Religion, spirituality & symbolism
Dimensions (h x w x d in cm)
32 x 25 x 19
Volume in liter
3.5
Suitable for

Indoor and outdoor

908.00



#### 200016

#### Ceramic urn 'Love'

Article number
200016
Shape / Symbol / Theme
Heart(s), Religion, spiri