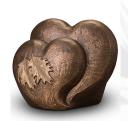

#### Ceramic urn 'Love'

Article number
200016
Shape / Symbol / Theme
Heart(s), Religion, spirituality & symbolism
Dimensions (h x w x d in cm)
35 x 25 x 25
Volume in liter
3.5
Suitable for

Indoor and outdoor

958.00