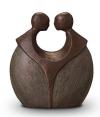

### Ceramic urn 'Always together'

Article number
200017
Shape / Symbol / Theme
Religion, spirituality & symbolism
Dimensions (h x w x d in cm)
34 x 21 x 14
Volume in liter
3.5
Suitable for
Indoor and outdoor

748.00

780.00