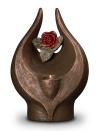

#### Ceramic urn 'Love'

Article number
200016
Shape / Symbol / Theme
Heart(s), Religion, spirituality & symbolism
Dimensions (h x w x d in cm)
35 x 25 x 25
Volume in liter
3.5
Suitable for

Indoor and outdoor

958.00