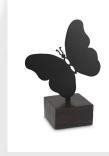

### Ceramic art urn 'Eternal flame' with butterfly

Article number

102985

Shape / Symbol / Theme

Butterflies, Religion, spirituality & symbolism

Dimensions (h x w x d in cm)

37 x 23 x 17

Volume in liter

2.7

588.00

Suitable for

Indoor and outdoor

588.00

102986