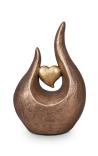

#### Ceramic urn 'Love'

Article number
200016
Shape / Symbol / Theme
Heart(s), Religion, spirituality & symbolism
Dimensions (h x w x d in cm)
35 x 25 x 25
Volume in liter
3.5
Suitable for

Indoor and outdoor

958.00