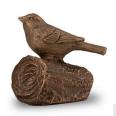

### Keepsake urn for ashes Robin

Article number
300098
Shape / Symbol / Theme
Bird(s)
Dimensions (h x w x d in cm)
33 x 25
Volume in liter
2.0
Suitable for

955.00

300097