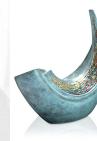

#### Ceramic urn 'Carried'

Article number
200001
Shape / Symbol / Theme
Religion, spirituality & symbolism
Dimensions (h x w x d in cm)
30 x 25 x 25
Volume in liter
3.5
Suitable for
Indoor and outdoor

910.00