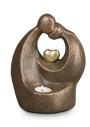

#### Ceramic urn 'Carried'

Article number
200001
Shape / Symbol / Theme
Religion, spirituality & symbolism
Dimensions (h x w x d in cm)
30 x 25 x 25
Volume in liter
3.5
Suitable for
Indoor and outdoor

910.00