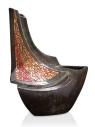

### **Bronze cremation urn** covered in mosaic 'In un tramonto'

**Article number** 102387

Shape / Symbol / Theme

Other shapes

Dimensions (h x w x d in cm)

39 x 35

Volume in liter

Suitable for

Indoor