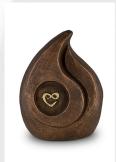

### Ceramic keepsake 'Carried'

Indoor and outdoor

Article number
200026
Shape / Symbol / Theme
Religion, spirituality & symbolism
Dimensions (h x w x d in cm)
28 x 18 x 18
Volume in liter
1.0
Suitable for