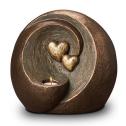

#### Ceramic urn 'Love'

Article number
200016
Shape / Symbol / Theme
Heart(s), Religion, spirituality & symbolism
Dimensions (h x w x d in cm)
35 x 25 x 25
Volume in liter
3.5
Suitable for

Indoor and outdoor

958.00