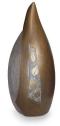

#### Ceramic urn 'Carried'

Article number
200001
Shape / Symbol / Theme
Religion, spirituality & symbolism
Dimensions (h x w x d in cm)
30 x 25 x 25
Volume in liter
3.5
Suitable for
Indoor and outdoor

910.00