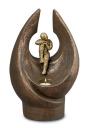

#### Ceramic urn 'Carried'

Article number
200001
Shape / Symbol / Theme
Religion, spirituality & symbolism
Dimensions (h x w x d in cm)
30 x 25 x 25
Volume in liter
3.5
Suitable for
Indoor and outdoor

910.00