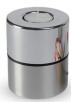

## Aluminium keepsakeurn satin with ring

Article number

Shape / Symbol / Theme

Cylinder

Dimensions (h x w x d in cm)

Volume in liter

271.00

Suitable for

Indoor and outdoor

252.00

200078