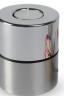

## Candle holder keepsake cremation ashes urn

Article number

300888

Shape / Symbol / Theme

Cylinder

Dimensions (h x w x d in cm)

H 8.5

Volume in liter

0.1

Suitable for

Indoor