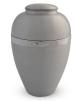

## Aluminium keepsakeurn satin with ring

Article number

Shape / Symbol / Theme

Cylinder

Dimensions (h x w x d in cm)

Volume in liter

271.00

Suitable for

Indoor and outdoor

252.00

200078