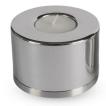

## Candle holder keepsake urn 'Heart'

Article number

200078

Shape / Symbol / Theme

Cylinder

Dimensions (h x w x d in cm)

Volume in liter

0.1

Suitable for

Indoor

125.00