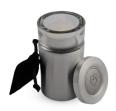

## Candle holder keepsake urn 'Heart'

Article number

200078

Shape / Symbol / Theme

Cylinder

Dimensions (h x w x d in cm)

Volume in liter

0.1

Suitable for

Indoor

125.00