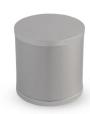

## Candle holder keepsake cremation ashes urn

Article number

300888

Shape / Symbol / Theme

Cylinder

Dimensions (h x w x d in cm)

H 8.5

Volume in liter

0.1

Suitable for

Indoor