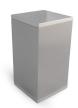

## Aluminium keepsakeurn satin with ring

Article number

Shape / Symbol / Theme

Cylinder

Dimensions (h x w x d in cm)

Volume in liter

271.00

Suitable for

Indoor and outdoor

252.00

200078