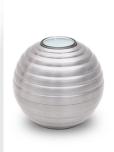

## Flower vase keepsake urn

Article number

200079

Shape / Symbol / Theme

Cylinder

Dimensions (h x w x d in cm)

H 8.5

Volume in liter

0.1

Suitable for

Indoor

155.00