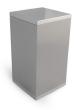

200073

## Aluminium keepsake urn polished with ring

Article number 200073

Shape / Symbol / Theme

Cylinder

Dimensions (h x w x d in cm)

H 22.5

Volume in liter

2.7

Suitable for

Indoor and outdoor

200072