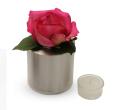

## Flower vase keepsake urn

Article number

200079

Shape / Symbol / Theme

Cylinder

Dimensions (h x w x d in cm)

H 8.5

Volume in liter

0.1

Suitable for

Indoor

155.00