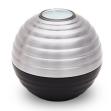

## Aluminium keepsakeurn satin with ring

Article number

Shape / Symbol / Theme

Cylinder

Dimensions (h x w x d in cm)

Volume in liter

271.00

Suitable for

Indoor and outdoor

252.00

200078