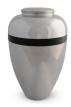

## Aluminium keepsake urn polished with ring

Article number 200073

Shape / Symbol / Theme

Cylinder

Dimensions (h x w x d in cm)

H 22.5

Volume in liter

2.7

Suitable for

Indoor and outdoor

200072