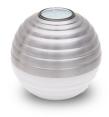

200073

## Aluminium keepsake urn polished with ring

Article number 200073

Shape / Symbol / Theme

Cylinder

Dimensions (h x w x d in cm)

H 22.5

Volume in liter

2.7

Suitable for

Indoor and outdoor

200072