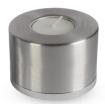

200073

## Aluminium keepsake urn polished with ring

Article number 200073

Shape / Symbol / Theme

Cylinder

Dimensions (h x w x d in cm)

H 22.5

Volume in liter

2.7

Suitable for

Indoor and outdoor

200072